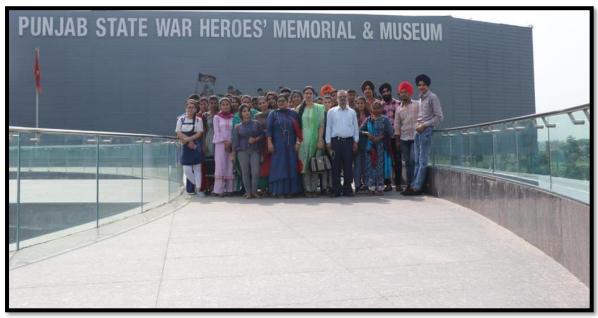

An Educational Tour to Sekhri Milk Products (Amul), Balata and Zang-e Azadi Memorial and Museum, Kartarpur was organised on (06-04-2019)

7 (O): +91-183-2258097 : +91-183-5015511

Fax: +91-183-2255619

Pin :143002 (Pb.) India