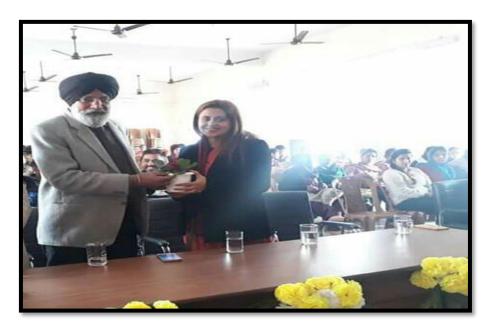

| 12 | Visit to Indian Academy of Fine Arts                            | 28-01-19 | 30 | Indian Academy of Fine Arts,<br>Amritsar                       | 78-81  |
|----|-----------------------------------------------------------------|----------|----|----------------------------------------------------------------|--------|
| 13 | Career Options in Arts                                          | 11-02-19 | 46 | Muralist Smily Chaudhary<br>and P.G Department of Fine<br>Arts | 82-87  |
| 14 | Seminar on Education<br>Abroad by IDP                           | 07-03-19 | 75 | Mr. Karandeep Rai Business<br>Development Executive, IDP       | 88-93  |
| 15 | Lecture on "Physiotherapy<br>Marketing and<br>Entrepreneurship" | 07-03-19 | 27 | Dr. Bijoy B. Thomas,<br>Entreprenure in<br>Physiotheraphy      | 94-97  |
| 16 | Art Exhibition                                                  | 05-11-18 | 24 | PG Department of Fine Arts                                     | 98-101 |