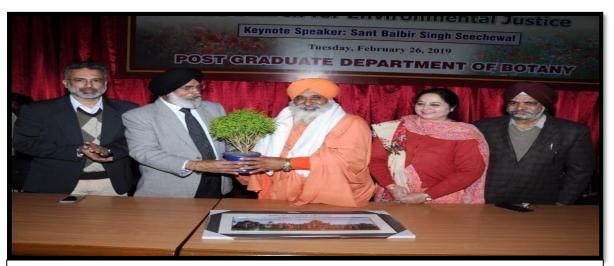

ed in the flower show, Spring-2019 by competing with their entries in various categories viz. Flowering plants, Foliage plants, Succulents and Bonsai. The prizes were distributed to the winners.

Estd. 1892

(Prof. Kirandeep Kaur)
Head: P.G. Deptt. of Botany
#EAG
P.G. DEPARTMENT OF BOTANY
\*HALSA GOLLEGE, AMBITSAR

C. Photographs



(O): +91-183-2258097 : +91-183-5015511 Fax: +91-183-2255619

Pin :143002 (Pb.) India

An Autonomous College affiliated to G.N.D.U., Amritsar UGC Letter No. F.22-1/2013 (AC) Dt. 22-05-2013

e-mail: khalsacollegeamritsar@yahoo.com

Web: www.khalsacollege.edu.in

♦ A HERITAGE INSTITUTION AND COLLEGE WITH POTENTIAL FOR EXCELLENCE - Status conferred by UGC ♦
♦ NAAC REACCREDITED "A" GRADE (CGPA) → STAR STATUS CONFERRED BY DBT, NEW DELHI → AN ISO CERTIFIED COLLEGE ♦



Inter College Flower Show, "Spring-2019" and seminar on The Search for Environmental Justice held at Khalsa College Amritsar (26-02-2019)



Inter College Flower Show, "Spring-2019" keynote address the students (26-02-2019)



(O): +91-183-2258097 : +91-183-5015511 Fax: +91-183-2255619

Pin :143002 (Pb.) India

An Autonomous College affiliated to G.N.D.U., Amritsar UGC Letter No. F.22-1/2013 (AC) Dt. 22-05-2013

e-mail: khalsacollegeamritsar@yahoo.com

Web: www.khalsacollege.edu.in

♦ A HERITAGE INSTITUTION AND COLLEGE WITH POTENTIAL FOR EXCELLENCE - Status conferred by UGC ♦
♦ NAAC REACCREDITED "A" GRADE (CGPA) → STAR STATUS CONFERRED BY DBT, NEW DELHI → AN ISO CERTIFIED COLLEGE ♦

#### Flower show held at Khalsa College



Students present an item during the flower show, themed 'Spring