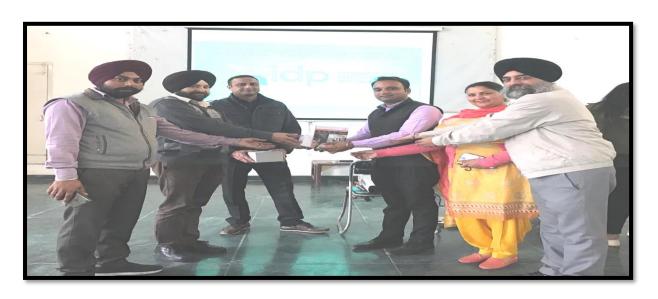

| 12 | Visit to Indian Academy of Fine Arts                            | 28-01-19 | 30 | Indian Academy of Fine Arts,<br>Amritsar                       | 78-81  |
|----|-----------------------------------------------------------------|----------|----|----------------------------------------------------------------|--------|
| 13 | Career Options in Arts                                          | 11-02-19 | 46 | Muralist Smily Chaudhary<br>and P.G Department of Fine<br>Arts | 82-87  |
| 14 | Seminar on Education<br>Abroad by IDP                           | 07-03-19 | 75 | Mr. Karandeep Rai Business<br>Development Executive, IDP       | 88-93  |
| 15 | Lecture on "Physiotherapy<br>Marketing and<br>Entrepreneurship" | 07-03-19 | 27 | Dr. Bijoy B. Thomas,<br>Entreprenure in<br>Physiotheraphy      | 94-97  |
| 16 | Art Exhibition                                                  | 05-11-18 | 24 | PG Department of Fine Arts                                     | 98-101 |