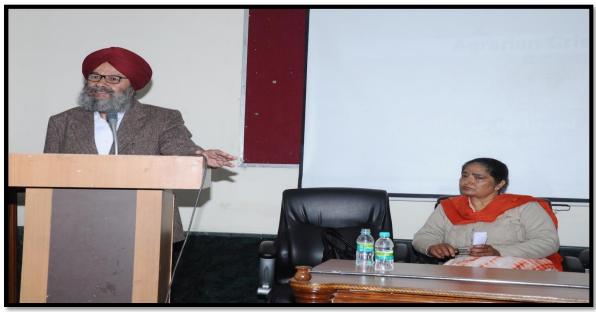

OSD Prof. Naveen Bawa. Dr. Jaspreet Singh, Dr. Mukesh Sharma, Assistant Professor, P.G. Department of Biotechnology welcoming the Resource Person Dr. Anup Kumar Kesavan from the Department of Molecular Biology and Biochemistry, Guru Nanak Dev University, Amritsar (23-10-2018)