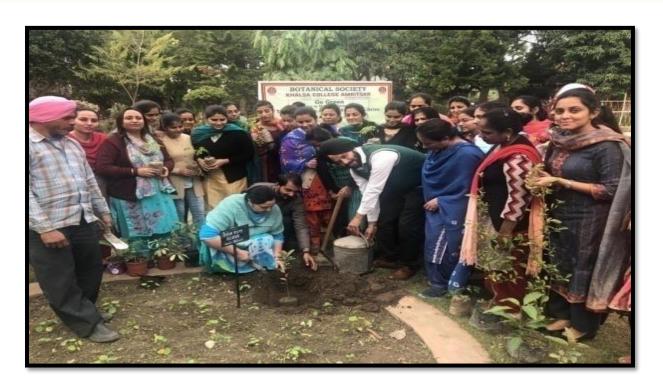

#### TREE PLANTATION AND ECO AWARENESS DRIVE BY P.G DEPARTMENT OF BOTANY (12-10-2018)

A. Brochure

(O): +91-183-2258097 : +91-183-5015511

> Fax: +91-183-2255619 Pin: 143002 (Pb.) India

An Autonomous College affiliated to G.N.D.U., Amritsar UGC Letter No. F.22-1/2013 (AC) Dt. 22-05-2013

#### B. Report

e-mail : kcabotany@gmail.com Web : www.khalsacollegeamritsar.org

Considering the rapid degradation of the environment due to anthropogenic activities, tree plantation is the urgent need of the hour. With a promise to save environment, the students of P.G. Deptt. of Botany of Khalsa College Amritsar carried out "Tree Plantation and Eco-awareness Drive" in the month of November 2018. The students along with the faculty members planted saplings in the Botanical garden and college campus. The saplings of Neem, Ashoka, Moringa, Citrus, Guava, Sapota and various ornamental and medicinal plants were planted during the drive. Prof. Kirandeep Kaur, Head, P.G. Deptt. of Botany addressed the gathering and emphasized the importance of trees in every aspect of human life. She further added that planting of trees is especially important to protect our environment against air pollution and global warming. Young volunteers were encouraged to actively involve themselves in organizing tree plantation campaigns as it is one of the most substantial solutions to combat the harmful effects of climate change. During the drive, the students also identified the existing flora of the eampus using botanical literature and the name plates bearing the botanical name and family of the plant were installed against the respective trees.