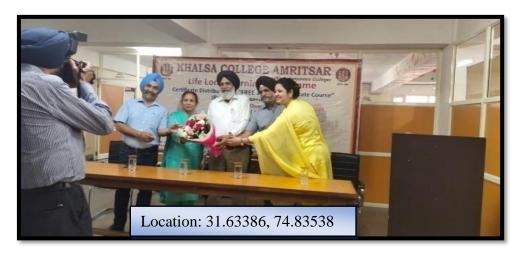

| 12 | Visit to Indian Academy of Fine Arts                            | 28-01-19 | 30 | Indian Academy of Fine Arts,<br>Amritsar                       | 78-81  |
|----|-----------------------------------------------------------------|----------|----|----------------------------------------------------------------|--------|
| 13 | Career Options in Arts                                          | 11-02-19 | 46 | Muralist Smily Chaudhary<br>and P.G Department of Fine<br>Arts | 82-87  |
| 14 | Seminar on Education<br>Abroad by IDP                           | 07-03-19 | 75 | Mr. Karandeep Rai Business<br>Development Executive, IDP       | 88-93  |
| 15 | Lecture on "Physiotherapy<br>Marketing and<br>Entrepreneurship" | 07-03-19 | 27 | Dr. Bijoy B. Thomas,<br>Entreprenure in<br>Physiotheraphy      | 94-97  |
| 16 | Art Exhibition                                                  | 05-11-18 | 24 | PG Department of Fine Arts                                     | 98-101 |