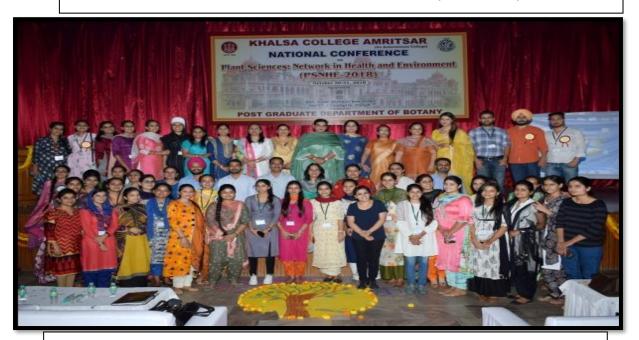

National Conference on Plant Sciences Network in Health and Environment on Oct. 30 to 31, 2018.