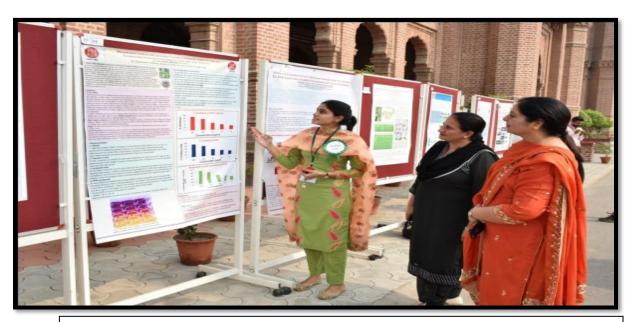

National Conference on Plant Sciences Network in Health and Environment on Oct. 30 to 31, 2018.