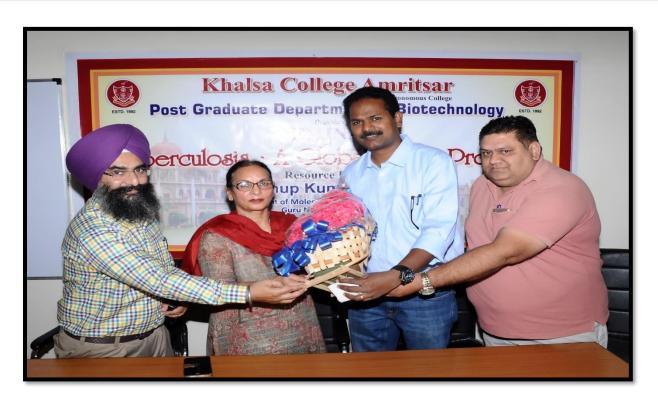

OSD Prof. Naveen Bawa. Dr. Jaspreet Singh, Dr. Mukesh Sharma, Assistant Professor, P.G. Department of Biotechnology welcoming the Resource Person Dr. Anup Kumar Kesavan from the Department of Molecular Biology and Biochemistry, Guru Nanak Dev University, Amritsar (23-10-2018)