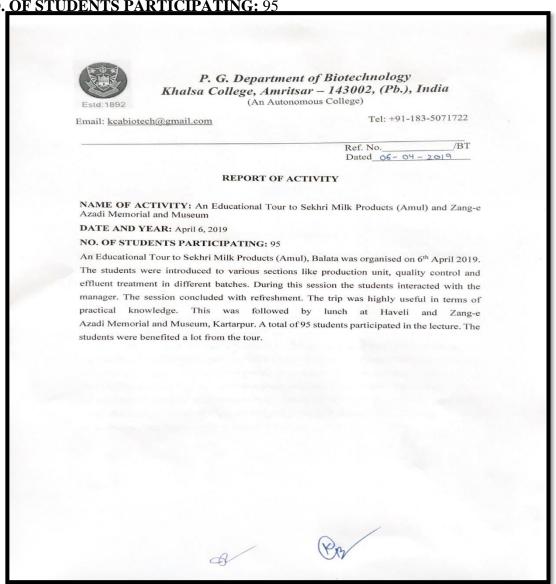

NAME OF ACTIVITY: An Educational Tour to Sekhri Milk Products (Amul) and Zang-e

Azadi Memorial and Museum

DATE AND YEAR: April 6, 2019

NO. OF STUDENTS PARTICIPATING: 95

(O): +91-183-2258097 : +91-183-5015511 Fax: +91-183-2255619

An Educational Tour to Sekhri Milk Products (Amul), Balata and Zang-e Azadi Memorial and Museum, Kartarpur was organised on (06-04-2019)

(O): +91-183-2258097 : +91-183-5015511 Fax: +91-183-2255619

Pin :143002 (Pb.) India