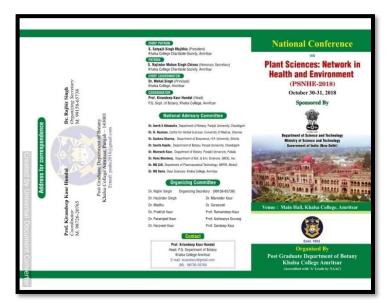

National Conference on Plant Sciences Network in Health and Environment on Oct. 30 to 31, 2018.