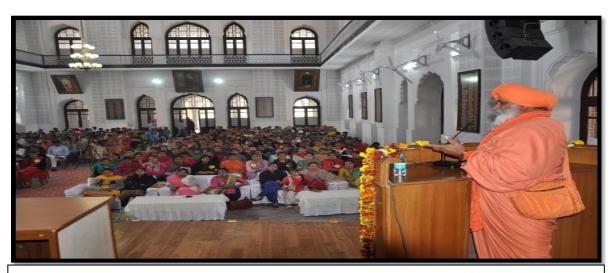

OSD Prof. Naveen Bawa. Dr. Jaspreet Singh, Dr. Mukesh Sharma, Assistant Professor, P.G. Department of Biotechnology welcoming the Resource Person Dr. Anup Kumar Kesavan from the Department of Molecular Biology and Biochemistry, Guru Nanak Dev University, Amritsar (23-10-2018)

Dr. Anup Kumar delivered an expert lecture on the topic 'Tuberculosis : A Global Health Problem' (23-10-2018)