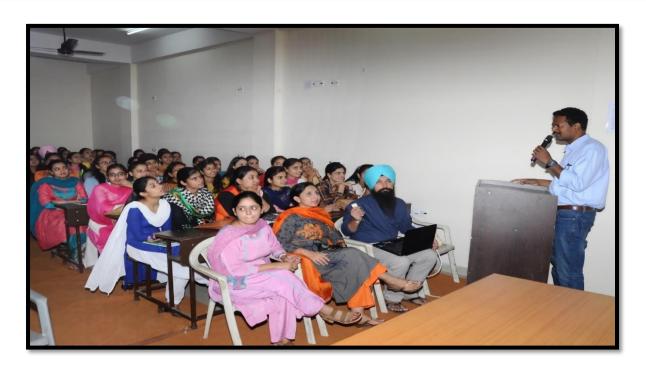

#### REPORT OF ACTIVITY

NAME OF ACTIVITY: A one day seminar entitled 'Tuberculosis: A Global Health Problem'

DATE AND YEAR: October 23, 2018

NO. OF STUDENTS PARTICIPATING: 130

Biotechnological society of Post Graduate Department of Biotechnology, Khalsa College Amritsar organized a one-day seminar on October 23, 2018, at Seminar Hall. Principal Dr. Mehal Singh was the Chief Guest of the function and OSD Prof. Naveen Bawa, on the behalf of Principal Dr. Mehal Singh presided over the function. Dr. Jaspreet Singh, Assistant Professor, P.G. Department of Biotechnology was the organizing secretary and Dr. Anup Kumar Kesavan from the Department of Molecular Biology and Biochemistry, Guru Nanak Dev University, Amritsar was the resource person in the seminar. As a tradition of the college, event started with the College Shabad 'ਦੇਹ ਸ਼ਿਵਾ ਬਰ ਮੋਹਿ ਇਹੇ...' recited by the students of

Biotechnology Department. In an opening speech, Prof. Naveen Bawa talked about the importance of seminars in the academics and praised the event. Dr. Jaspreet Singh delivered welcome address on the behalf of Biotechnology Department and introduced the resource person by putting a glimpse over his achievements and motivated the students by clarifying that such seminar promote the high standards in quality education. Dr. Anup Kumar delivered an expert lecture on the topic 'Tuberculosis: A Global Health Problem'. In his lecture, Dr. Anup Kumar also discussed the current scenario of Biotechnology research in India as well as abroad. He listed a number of National and International laboratories involved in the Tuberculosis research. Dr. Jaspreet Singh, Assistant Professor, P.G. Department of Biotechnology presented vote of thanks expressing the gratitude towards the contributors of the seminar. Dr. Jaspreet Singh handled the stage and finally concluded the seminar by thanking the Principal Dr. Mehal Singh, Dr. Kamaljit kaur, Assistant Professor & Head, P.G. Department of Biotechnology, college authorities, teachers, technical staff and student participants for their cooperation that helped in making the seminar successful.