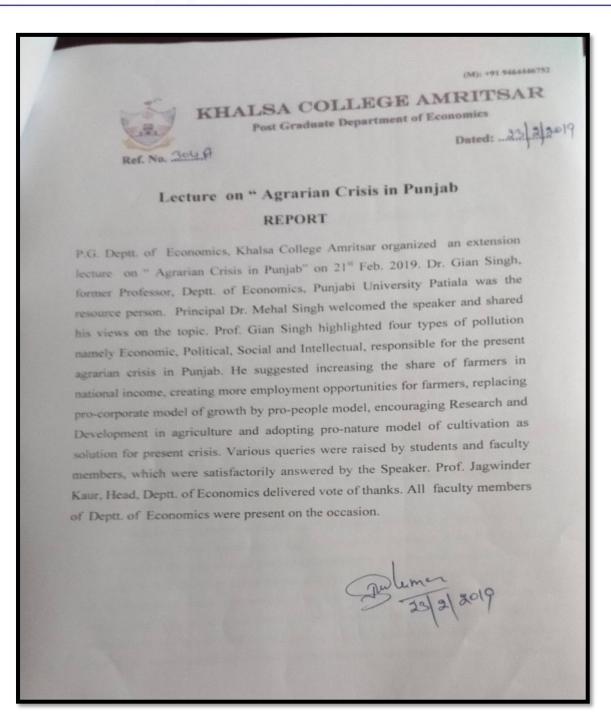

#### List of Life Skills Activities

| Sr.<br>No. | Name of Activity                                                                                 | Date of<br>Activity         | No. of students enrolled | Resource Person/<br>Department/agencies<br>involved                                                                       | Page<br>No. |
|------------|--------------------------------------------------------------------------------------------------|-----------------------------|--------------------------|---------------------------------------------------------------------------------------------------------------------------|-------------|
| 1          | One-Day Seminar on<br>'Tuberculosis: A Global<br>Health Problem'                                 | 23-10-18                    | 130                      | Prof. Anoop Kesavan, from<br>Department of Molecular<br>Biology & Biochemistry,<br>Guru Nanak Dev University,<br>Amritsar | 4-11        |
| 2          | An Educational Tour to<br>Sekhri Milk Products (Amul)<br>and Zang-e<br>Azadi Memorial and Museum | 06-04-19                    | 95                       | Sekhri Milk Products (Amul),<br>Balata and Zang-e-<br>Azadi Memorial and Museum,<br>Kartarpur                             | 12-16       |
| 3          | Tree Plantation and Eco<br>Awareness Drive                                                       | 12-10-18                    | 35                       | Eco Sikh Awareness & KCA                                                                                                  | 17-21       |
| 4          | National Conference on Plant<br>Sciences Network in Health<br>and Environment                    | 30-10-18<br>to 31-10-<br>18 | 159                      | DST, PCST and KCA                                                                                                         | 22-27       |
| 5          | Inter College Flower Show, "Spring-19" and seminar on The Search for Environmental Justice       | 26-02-19                    | 295                      | P.G. Department of Botany,<br>KCA                                                                                         | 28-34       |
| 6          | Seminar On Career<br>Opportunities In India and<br>Abroad                                        | 12-02-19                    | 35                       | Mr. Devjot S. Sewak ,<br>Brightwizz Institute.                                                                            | 35-38       |
| 7          | Trip to Punjab State War<br>Heroes Memorial &<br>Museum, Asr                                     | 04-09-18                    | 44                       | Economics Society of Post<br>Graduate Department of<br>Economics                                                          | 39-45       |
| 8          | Extension lecture on Agrarian<br>Crisis in Punjab                                                | 21-02-19                    | 59                       | Dr. Gian Singh, Former<br>Professor, Punjabi University,<br>Patiala                                                       | 46-53       |
| 9          | Brand Visit at Trillium Mall                                                                     | 25-08-18                    | 27                       | Trillium Mall, Amritsar                                                                                                   | 54-57       |
| 10         | Industrial Visit at NEVA<br>Industries                                                           | 12-09-18                    | 37                       | Neva Industries,Ludhiana                                                                                                  | 58-61       |
| 11         | Life Long Learning Programme-Certificate Course in Cutting, Stitching and Tailoring              | 18-02-19<br>to 20-05-<br>19 | 25                       | Fashion Designing Department                                                                                              | 62-77       |