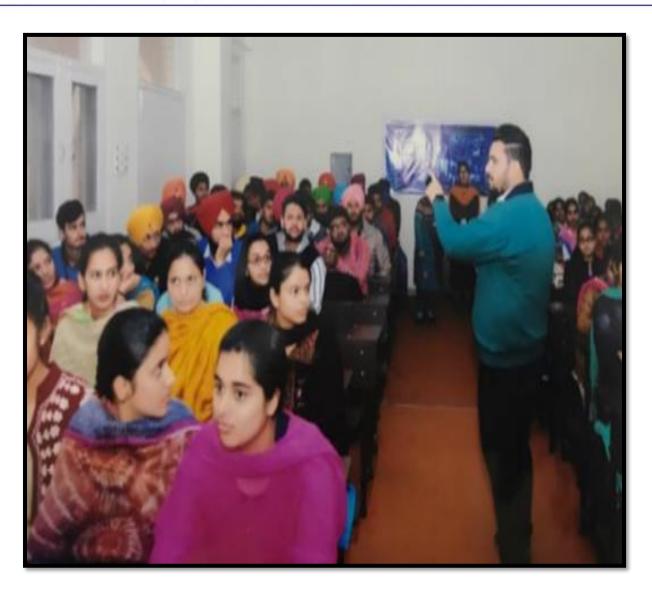

Dr. Anup Kumar delivered an expert lecture on the topic 'Tuberculosis : A Global Health Problem' (23-10-2018)