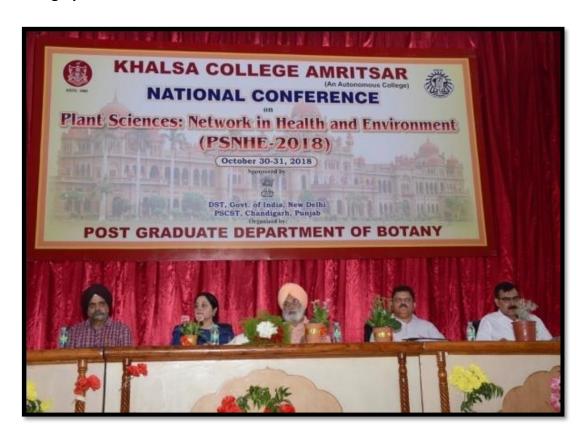

National Conference on Plant Sciences Network in Health and Environment on Oct. 30 to 31, 2018.