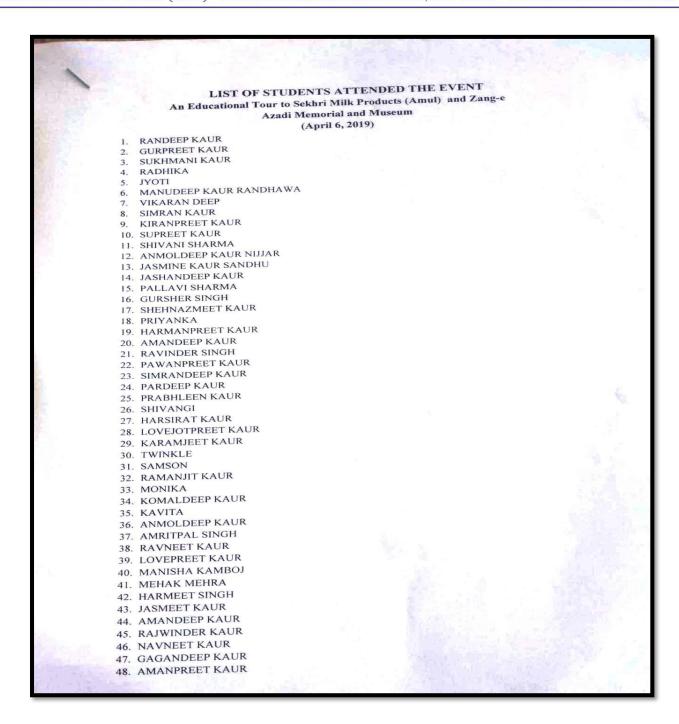

#### LIST OF STUDENTS ATTENDED THE EVENT A one day seminar and tuberculosis awareness workshop was organized by **Biotechnology Society** (October 23, 2018) 1. SIMRAN KAUR NAVEEN 3. JASMEEN KUSSUM BHATTI 5. HARPREET SINGH 6. FAIRY THAKUR 7. LAKSHMI 8. KOMALPREET KAUR 9. JASMEET KAUR 10. PRIYANSHY SHARMA 11. DIVJOT KAUR 12. KASHISH BHAMBA 13. ISHMANPREET KAUR 14. MRIDULA BALOTRA 15. AKASHDEEP SINGH DHALIWAL 16. ARPANJOT KAUR 17. JASVEER KAUR 18. RAHUL 19. HARSIMRAN SINGH 20. SARYA 21. PINKY 22. ANSHUL VASISHT 23. DIKSHA PADAM 24. LOHITASH PUNJ 25. RIYA SHARMA 26. MANROOP KAUR 27. GURPREET KAUR 28. AMANDEEP KAUR 29. TANIA 30. AMARJOT SINGH 31. ARSHDEEP KAUR 32. ROMI BALA 33. RANDEEP KAUR 34. GURPREET KAUR 35. SUKHMANI KAUR 36. RADHIKA 37. JYOTI 38. MANUDEEP KAUR RANDHAWA 39. VIKARAN DEEP 40. SIMRAN KAUR 41. KIRANPREET KAUR 42. SUPREET KAUR 43. SHIVANI SHARMA 44. ANMOLDEEP KAUR NIJJAR 45. JASMINE KAUR SANDHU 46. JASHANDEEP KAUR