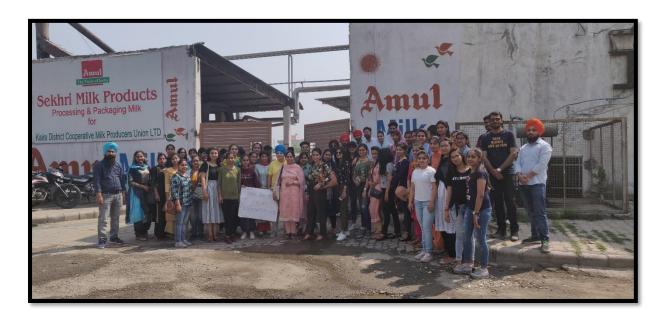

An Educational Tour to Sekhri Milk Products (Amul), Balata and Zang-e Azadi Memorial and Museum, Kartarpur was organised on (06-04-2019)

(O): +91-183-2258097 : +91-183-5015511 Fax: +91-183-2255619

Pin :143002 (Pb.) India