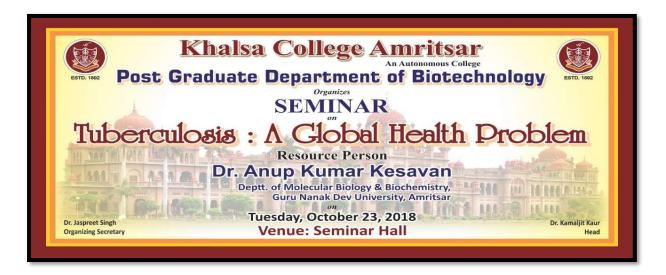

#### Department of Biotechnology

Khalsa College, Amritsar - 143002, (Pb.), India.

T Dept.: +91-183-5071717 Off.: +91-183-5071722 +91-183-2258097 Fax: +91-183-2255619

Ref. No. 2405 /BT Dated 22/x/2018

Biotechnology Society of Post Graduate Department of Biotechnology is organizing a seminar on "Tuberculosis: A Global Health Problem" on October 23, 2018 (Tuesday) at 10:30 A.M in the Seminar Hall. Dr. Anup Kumar Kesavan of Department of Molecular Biology and Biochemistry, G.N.D. University, Amritsar will deliver the expert lecture.

Attendance of all students of B.Sc. and M.Sc. Biotechnology is compulsory.

(Dr. Kamaljit Kaur)

Head