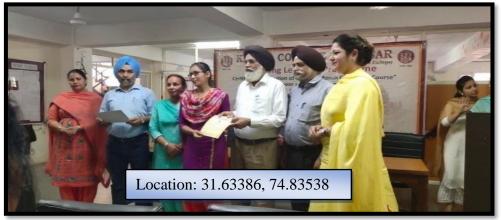

| 12 | Visit to Indian Academy of Fine Arts                            | 28-01-19 | 30 | Indian Academy of Fine Arts,<br>Amritsar                       | 78-81  |
|----|-----------------------------------------------------------------|----------|----|----------------------------------------------------------------|--------|
| 13 | Career Options in Arts                                          | 11-02-19 | 46 | Muralist Smily Chaudhary<br>and P.G Department of Fine<br>Arts | 82-87  |
| 14 | Seminar on Education<br>Abroad by IDP                           | 07-03-19 | 75 | Mr. Karandeep Rai Business<br>Development Executive, IDP       | 88-93  |
| 15 | Lecture on "Physiotherapy<br>Marketing and<br>Entrepreneurship" | 07-03-19 | 27 | Dr. Bijoy B. Thomas,<br>Entreprenure in<br>Physiotheraphy      | 94-97  |
| 16 | Art Exhibition                                                  | 05-11-18 | 24 | PG Department of Fine Arts                                     | 98-101 |