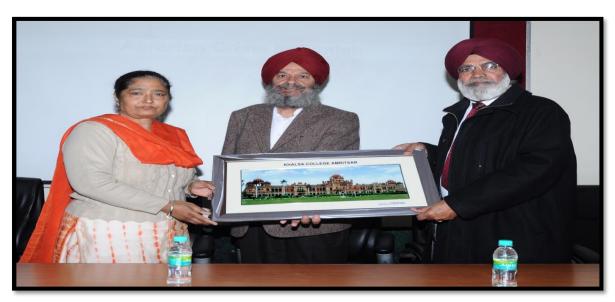

#### List of Life Skills Activities

| Sr.<br>No. | Name of Activity                                                                                 | Date of<br>Activity         | No. of students enrolled | Resource Person/<br>Department/agencies<br>involved                                                                       | Page<br>No. |
|------------|--------------------------------------------------------------------------------------------------|-----------------------------|--------------------------|---------------------------------------------------------------------------------------------------------------------------|-------------|
| 1          | One-Day Seminar on<br>'Tuberculosis: A Global<br>Health Problem'                                 | 23-10-18                    | 130                      | Prof. Anoop Kesavan, from<br>Department of Molecular<br>Biology & Biochemistry,<br>Guru Nanak Dev University,<br>Amritsar | 4-11        |
| 2          | An Educational Tour to<br>Sekhri Milk Products (Amul)<br>and Zang-e<br>Azadi Memorial and Museum | 06-04-19                    | 95                       | Sekhri Milk Products (Amul),<br>Balata and Zang-e-<br>Azadi Memorial and Museum,<br>Kartarpur                             | 12-16       |
| 3          | Tree Plantation and Eco<br>Awareness Drive                                                       | 12-10-18                    | 35                       | Eco Sikh Awareness & KCA                                                                                                  | 17-21       |
| 4          | National Conference on Plant<br>Sciences Network in Health<br>and Environment                    | 30-10-18<br>to 31-10-<br>18 | 159                      | DST, PCST and KCA                                                                                                         | 22-27       |
| 5          | Inter College Flower Show, "Spring-19" and seminar on The Search for Environmental Justice       | 26-02-19                    | 295                      | P.G. Department of Botany,<br>KCA                                                                                         | 28-34       |
| 6          | Seminar On Career<br>Opportunities In India and<br>Abroad                                        | 12-02-19                    | 35                       | Mr. Devjot S. Sewak ,<br>Brightwizz Institute.                                                                            | 35-38       |
| 7          | Trip to Punjab State War<br>Heroes Memorial &<br>Museum, Asr                                     | 04-09-18                    | 44                       | Economics Society of Post<br>Graduate Department of<br>Economics                                                          | 39-45       |
| 8          | Extension lecture on Agrarian<br>Crisis in Punjab                                                | 21-02-19                    | 59                       | Dr. Gian Singh, Former<br>Professor, Punjabi University,<br>Patiala                                                       | 46-53       |
| 9          | Brand Visit at Trillium Mall                                                                     | 25-08-18                    | 27                       | Trillium Mall, Amritsar                                                                                                   | 54-57       |
| 10         | Industrial Visit at NEVA<br>Industries                                                           | 12-09-18                    | 37                       | Neva Industries,Ludhiana                                                                                                  | 58-61       |
| 11         | Life Long Learning Programme-Certificate Course in Cutting, Stitching and Tailoring              | 18-02-19<br>to 20-05-<br>19 | 25                       | Fashion Designing Department                                                                                              | 62-77       |