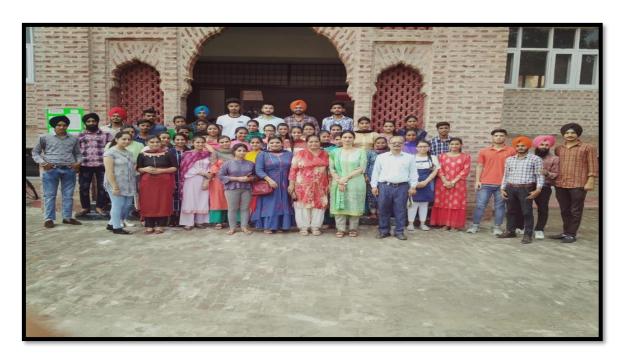

NAME OF ACTIVITY: An Educational Tour to Sekhri Milk Products (Amul) and Zang-e

Azadi Memorial and Museum

DATE AND YEAR: April 6, 2019

NO. OF STUDENTS PARTICIPATING: 95

(O): +91-183-2258097 : +91-183-5015511 Fax: +91-183-2255619

An Educational Tour to Sekhri Milk Products (Amul), Balata and Zang-e Azadi Memorial and Museum, Kartarpur was organised on (06-04-2019)

(O): +91-183-2258097 : +91-183-5015511 Fax: +91-183-2255619

Pin :143002 (Pb.) India