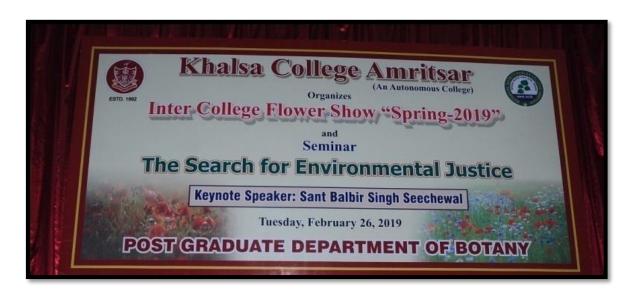

|



(O): +91-183-2258097 : +91-183-5015511

Fax: +91-183-2255619 Pin:143002 (Pb.) India

An Autonomous College affiliated to G.N.D.U., Amritsar UGC Letter No. F.22-1/2013 (AC) Dt. 22-05-2013

e-mail: khalsacollegeamritsar@yahoo.com

Web: www.khalsacollege.edu.in

♦ A HERITAGE INSTITUTION AND COLLEGE WITH POTENTIAL FOR EXCELLENCE - Status conferred by UGC ♦
♦ NAAC REACCREDITED "A" GRADE (CGPA) ♦ STAR STATUS CONFERRED BY DBT, NEW DELHI ♦ AN ISO CERTIFIED COLLEGE ♦

Inter College Flower Show, "Spring-2019" and Seminar on The Search for Environmental Justice held at Khalsa College Amritsar, Feb. 26, 2019

#### A. Banner





(O): +91-183-2258097 : +91-183-5015511

> Fax: +91-183-2255619 Pin: 143002 (Pb.) India

An Autonomous College affiliated to G.N.D.U., Amritsar UGC Letter No. F.22-1/2013 (AC) Dt. 22-05-2013

e-mail: khalsacollegeamritsar@yahoo.com

Web: www.khalsacollege.edu.in

♦ A HERITAGE INSTITUTION AND COLLEGE WITH POTENTIAL FOR EXCELLENCE - Status conferred by UGC ♦
♦ NAAC REACCREDITED "A" GRADE (CGPA) → STAR STATUS CONFERRED BY DBT, NEW DELHI → AN ISO CERTIFIED COLLEGE ♦

# POST GRADUATE DEPARTMENT OF BOTANY Khalsa College Amritsar. Estd. 1892 e-mail: kcabotany@gmail.com Web: www.khalsacollegeamritsar.org (O): +91 - 183-5015511 : +91 - 183-2258097 Pin: 143002 (Pb.) India

No.

Dated 26-02-2019

#### B. Report

Inter College Flower Show, "Spring-2019"

Spring is the favourite season of all beings